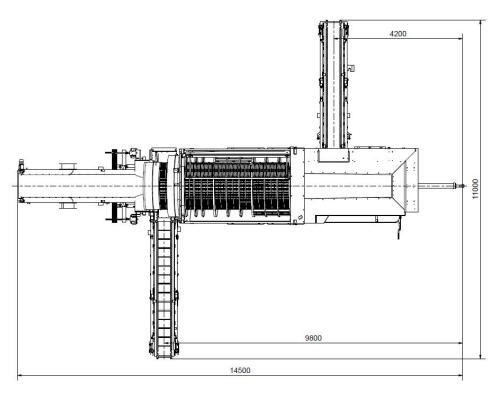

rs: RAL 6001 gree<br>ning drum: RAL 7022 umbra gree |                                                          |               | ra grey |  |
| electric                               |                                                                                                                                                                      |                                                         |   |                                                                                                 |                                                                       |                                                          |               |         |  |

connected load:

approx. 50 kVA



### DIMENSIONS EXTENDED CONVEYOR BELTS









### DIMENSIONS EXTENDED CONVEYOR BELTS









#### DIMENSIONS EXTENDED CONVEYOR BELTS