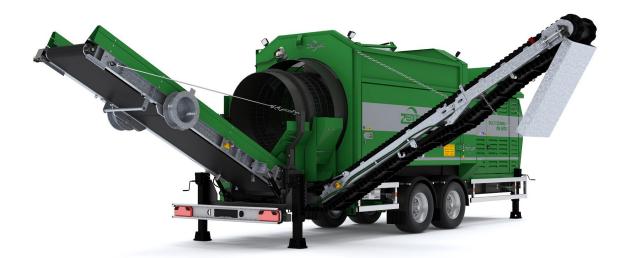

### **TECHNICAL DESCRIPTION 1**

| -                                                                                     | beam: double T-profile steel,<br>height approx. 300 mm                     |  | <b>Conveyor belt</b> belt width:                                           | <b>fine fraction:</b><br>650 mm<br>hydraulic foldable                                                                                                                 |  |  |  |
|---------------------------------------------------------------------------------------|----------------------------------------------------------------------------|--|----------------------------------------------------------------------------|-----------------------------------------------------------------------------------------------------------------------------------------------------------------------|--|--|--|
| chassis:                                                                              | 2 x 9 t Leaf spring axles Gigant<br>underrun and side protection           |  | drop off side:<br>drop off height:                                         | left<br>approx. 3,300 mm                                                                                                                                              |  |  |  |
| tires:<br>brake:                                                                      | 4 x 385 / 55 R 22,5<br>two circuit compressed air breaks<br>with ABS       |  | Belt beneath double trommel, fine fraction belt width: 1,100 mm            |                                                                                                                                                                       |  |  |  |
| lighting:<br>Remodeling on                                                            | LED light strip,<br>marker lights are flashing<br>25 km/h- axle possible   |  | Conveyor belt middle fraction:<br>belt width: 650 mm<br>hydraulic foldable |                                                                                                                                                                       |  |  |  |
| Feeder:<br>cubage:<br>loading height:<br>loading length:                              |                                                                            |  | drop off side:<br>drop off height:                                         | right<br>approx. 2,300 mm (standard)<br>approx. 3,300 mm (extended conveyor<br>belt)                                                                                  |  |  |  |
| Feeding belt:<br>belt width:<br>belt length:<br>belt type:<br>speed:<br>profile belt: | 1.000 mm<br>3.600 mm<br>plain<br>adjustable<br>optional                    |  | belt width:<br>drop off side:                                              | <b>coarse fraction:</b><br>800 mm<br>hyrdraulic foldable<br>rear<br>approx. 2,140 mm (standard)<br>approx. 3,000 mm (extended conveyor<br>belt)                       |  |  |  |
|                                                                                       | 24.5 m2<br>22.1 m2<br>ter: 1,500 mm (inner)<br>ter: 2,000 mm (outer)       |  |                                                                            | , wood chips, compost, soil, coal and<br>ction waste and recycling materials,                                                                                         |  |  |  |
|                                                                                       | direct over chain and chain wheel                                          |  | fine fraction:<br>middle fraction:                                         | 2 - 80 mm, on demand<br>2 - 80 mm up to 170 mm<br>ex 170 mm (standard)                                                                                                |  |  |  |
| inner:<br>outer:                                                                      | 80 x 170 mm (standard)<br>exchangeable wire screens,<br>2 – 80 mm          |  | Shortened inne                                                             | • <b>2 product trommel possible:</b><br>r trommel, omission of belt of coarse                                                                                         |  |  |  |
| screen change f<br>Cleaning brus<br>diameter:                                         | function by means of remote control<br><b>h:</b><br>500 mm, with own drive |  | widened & exte<br>4.500 x 1.000 n<br>Single trommel                        | r trommel, omission of middle product,<br>nded conveyor of coarse product<br>nm<br>, omission of middle product, widened &<br>yor of coarse product 4.500 x 1.000 mm) |  |  |  |

### **TECHNICAL DESCRIPTION 2**

| Chassis op                             | tions:                                                                                                                                                               | On wheels (standard)                                    |   | Weight:                                                                                         |                                                                       | k. 16,000 kg<br>ard equippe                              | d machine)    |         |  |
|----------------------------------------|----------------------------------------------------------------------------------------------------------------------------------------------------------------------|---------------------------------------------------------|---|-------------------------------------------------------------------------------------------------|-----------------------------------------------------------------------|----------------------------------------------------------|---------------|---------|--|
| ©                                      |                                                                                                                                                                      | Track drive<br>(requires remote<br>control Maxi)        |   | <b>Pulling device:</b><br>drawbar eye Ø 50 mm, according to ISO 1102                            |                                                                       |                                                          |               |         |  |
|                                        |                                                                                                                                                                      | ·······                                                 |   | Dimensions:                                                                                     |                                                                       |                                                          |               |         |  |
|                                        |                                                                                                                                                                      | On skids                                                |   | <i>Transportatio</i><br>Standard<br>length: 11,45 <sup>2</sup><br>height: 3,976<br>width: 2,550 | l mm<br>mm                                                            | ext. conve<br>11,609 mr<br>3,994 mm<br>2,550 mm          | n<br>I        |         |  |
| Drive conce                            | ept:                                                                                                                                                                 |                                                         |   |                                                                                                 |                                                                       |                                                          |               |         |  |
| diesel engine                          | diesel-hydraulic<br>diesel engine: CATERPILLAR C3.6 74,5 kW<br>2.400 U/m.<br>emission std.: EU stage V / EPA / CARB Tier 4<br>Final<br>drive: oil pumps & oil motors |                                                         |   | <i>Operation:</i><br>Standard<br>length: 13,109 mm<br>width: 11,038 mm<br>height: 3,976 mm      |                                                                       | ext. conveyor belt<br>14,563 mm<br>11,038 mm<br>3,976 mm |               |         |  |
| tank capacity                          | y: 2001/                                                                                                                                                             | 20 I AdBlue                                             |   | Capacity:                                                                                       |                                                                       | 50 m³/hour,<br>ding on con                               | dition of mat | erial   |  |
| diesel-elect<br>emission std<br>drive: | I.: EC-NF<br>Curren                                                                                                                                                  | RMM Stage III B<br>It synchron generator<br>tric motors | _ | depending on condition of mater<br>mesh size and feeding                                        |                                                                       |                                                          |               |         |  |
| tank capacity                          |                                                                                                                                                                      |                                                         |   | Colour / Coats:<br>polyurethane one-coat topcoat                                                |                                                                       |                                                          |               |         |  |
| country spec                           | external power supply possible (depending on<br>country specific current / in combination with diesel<br>electric or electric drive)                                 |                                                         |   |                                                                                                 | over and side covers: RAL 6001 gree<br>ning drum: RAL 7022 umbra gree |                                                          |               | ra grey |  |
| electric                               |                                                                                                                                                                      |                                                         |   |                                                                                                 |                                                                       |                                                          |               |         |  |