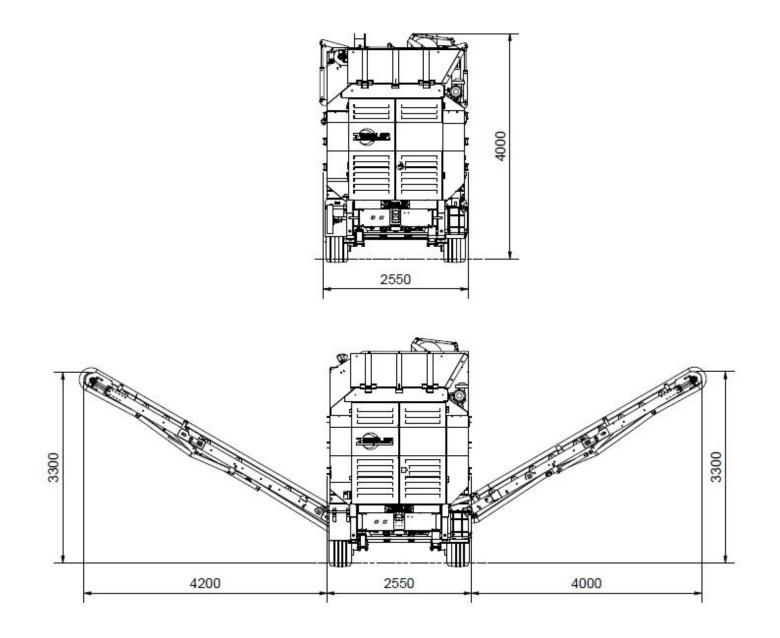

a gree |                                                          |               | ra grey |  |
| electric                               |                                                                                                                                                                      |                                                         |   |                                                                                                 |                                                                       |                                                          |               |         |  |

connected load:

approx. 50 kVA



### DIMENSIONS EXTENDED CONVEYOR BELTS









### DIMENSIONS EXTENDED CONVEYOR BELTS









#### DIMENSIONS EXTENDED CONVEYOR BELTS