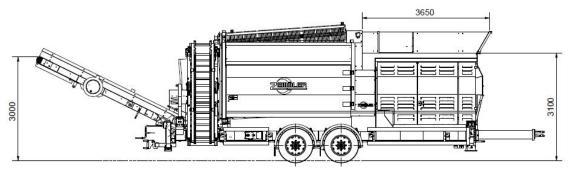

vers: RAL 6001 gree<br>ning drum: RAL 7022 umbra gree |                                                          |               | ra grey |  |
| electric                               |                                                                                                                                                                      |                                                         |   |                                                                                                 |                                                                       |                                                          |               |         |  |

connected load:

approx. 50 kVA



### DIMENSIONS EXTENDED CONVEYOR BELTS









### DIMENSIONS EXTENDED CONVEYOR BELTS









#### DIMENSIONS EXTENDED CONVEYOR BELTS