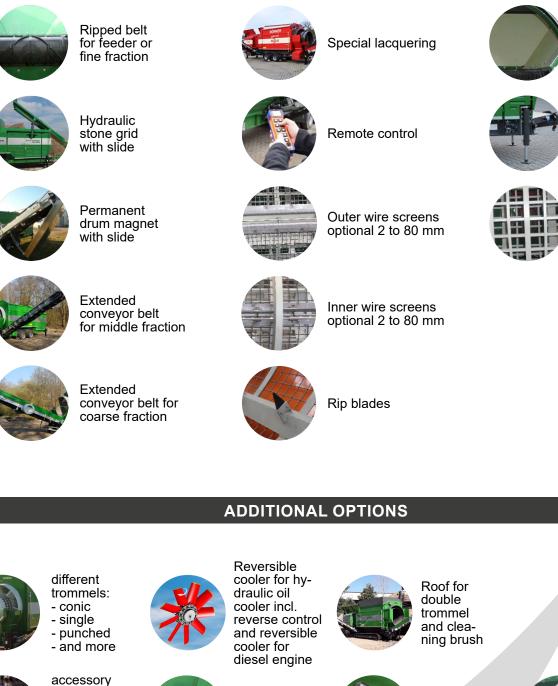

#### **OPTIONS**

Additional connector for hydraulic connection

shoe (inhouse transport, do not use on public roads)

PreCleaner

Illustration may contain extra charge options. All details are subject to technical modifications and future developments. Further distribution and any kind of publication is permitted only with written approval of the Zemmler Siebanlagen GmbH.

Hydraulic support feet (requires remote control)

Abrasion plates

for the feeder

inner trommel approx. 75 x 75 mm

### **TECHNICAL DESCRIPTION 1**

| -                                                                                     | beam: double T-profile steel,<br>height approx. 300 mm                     |  | <b>Conveyor belt</b> belt width:                                           | <b>fine fraction:</b><br>650 mm<br>hydraulic foldable                                                                                                                 |  |  |  |
|---------------------------------------------------------------------------------------|----------------------------------------------------------------------------|--|----------------------------------------------------------------------------|-----------------------------------------------------------------------------------------------------------------------------------------------------------------------|--|--|--|
| chassis:                                                                              | 2 x 9 t Leaf spring axles Gigant<br>underrun and side protection           |  | drop off side:<br>drop off height:                                         | left<br>approx. 3,300 mm                                                                                                                                              |  |  |  |
| tires:<br>brake:                                                                      | 4 x 385 / 55 R 22,5<br>two circuit compressed air breaks<br>with ABS       |  | Belt beneath double trommel, fine fraction belt width: 1,100 mm            |                                                                                                                                                                       |  |  |  |
| lighting:<br>Remodeling on                                                            | LED light strip,<br>marker lights are flashing<br>25 km/h- axle possible   |  | Conveyor belt middle fraction:<br>belt width: 650 mm<br>hydraulic foldable |                                                                                                                                                                       |  |  |  |
| Feeder:<br>cubage:<br>loading height:<br>loading length:                              |                                                                            |  | drop off side:<br>drop off height:                                         | right<br>approx. 2,300 mm (standard)<br>approx. 3,300 mm (extended conveyor<br>belt)                                                                                  |  |  |  |
| Feeding belt:<br>belt width:<br>belt length:<br>belt type:<br>speed:<br>profile belt: | 1.000 mm<br>3.600 mm<br>plain<br>adjustable<br>optional                    |  | belt width:<br>drop off side:                                              | <b>coarse fraction:</b><br>800 mm<br>hyrdraulic foldable<br>rear<br>approx. 2,140 mm (standard)<br>approx. 3,000 mm (extended conveyor<br>belt)                       |  |  |  |
|                                                                                       | 24.5 m2<br>22.1 m2<br>ter: 1,500 mm (inner)<br>ter: 2,000 mm (outer)       |  |                                                                            | , wood chips, compost, soil, coal and<br>ction waste and recycling materials,                                                                                         |  |  |  |
|                                                                                       | direct over chain and chain wheel                                          |  | fine fraction:<br>middle fraction:                                         | 2 - 80 mm, on demand<br>2 - 80 mm up to 170 mm<br>ex 170 mm (standard)                                                                                                |  |  |  |
| inner:<br>outer:                                                                      | 80 x 170 mm (standard)<br>exchangeable wire screens,<br>2 – 80 mm          |  | Shortened inne                                                             | • <b>2 product trommel possible:</b><br>r trommel, omission of belt of coarse                                                                                         |  |  |  |
| screen change f<br>Cleaning brus<br>diameter:                                         | function by means of remote control<br><b>h:</b><br>500 mm, with own drive |  | widened & exte<br>4.500 x 1.000 n<br>Single trommel                        | r trommel, omission of middle product,<br>nded conveyor of coarse product<br>nm<br>, omission of middle product, widened &<br>yor of coarse product 4.500 x 1.000 mm) |  |  |  |