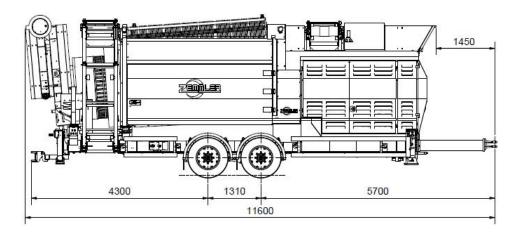

### **TECHNICAL DESCRIPTION 1**

| -                                                                                     | beam: double T-profile steel,<br>height approx. 300 mm                     |  | <b>Conveyor belt</b> belt width:                                           | <b>fine fraction:</b><br>650 mm<br>hydraulic foldable                                                                                                                 |  |  |  |
|---------------------------------------------------------------------------------------|----------------------------------------------------------------------------|--|----------------------------------------------------------------------------|-----------------------------------------------------------------------------------------------------------------------------------------------------------------------|--|--|--|
| chassis:                                                                              | 2 x 9 t Leaf spring axles Gigant<br>underrun and side protection           |  | drop off side:<br>drop off height:                                         | left<br>approx. 3,300 mm                                                                                                                                              |  |  |  |
| tires:<br>brake:                                                                      | 4 x 385 / 55 R 22,5<br>two circuit compressed air breaks<br>with ABS       |  | Belt beneath double trommel, fine fraction belt width: 1,100 mm            |                                                                                                                                                                       |  |  |  |
| lighting:<br>Remodeling on                                                            | LED light strip,<br>marker lights are flashing<br>25 km/h- axle possible   |  | Conveyor belt middle fraction:<br>belt width: 650 mm<br>hydraulic foldable |                                                                                                                                                                       |  |  |  |
| Feeder:<br>cubage:<br>loading height:<br>loading length:                              |                                                                            |  | drop off side:<br>drop off height:                                         | right<br>approx. 2,300 mm (standard)<br>approx. 3,300 mm (extended conveyor<br>belt)                                                                                  |  |  |  |
| Feeding belt:<br>belt width:<br>belt length:<br>belt type:<br>speed:<br>profile belt: | 1.000 mm<br>3.600 mm<br>plain<br>adjustable<br>optional                    |  | belt width:<br>drop off side:                                              | <b>coarse fraction:</b><br>800 mm<br>hyrdraulic foldable<br>rear<br>approx. 2,140 mm (standard)<br>approx. 3,000 mm (extended conveyor<br>belt)                       |  |  |  |
|                                                                                       | 24.5 m2<br>22.1 m2<br>ter: 1,500 mm (inner)<br>ter: 2,000 mm (outer)       |  |                                                                            | , wood chips, compost, soil, coal and<br>ction waste and recycling materials,                                                                                         |  |  |  |
|                                                                                       | direct over chain and chain wheel                                          |  | fine fraction:<br>middle fraction:                                         | 2 - 80 mm, on demand<br>2 - 80 mm up to 170 mm<br>ex 170 mm (standard)                                                                                                |  |  |  |
| inner:<br>outer:                                                                      | 80 x 170 mm (standard)<br>exchangeable wire screens,<br>2 – 80 mm          |  | Shortened inne                                                             | • <b>2 product trommel possible:</b><br>r trommel, omission of belt of coarse                                                                                         |  |  |  |
| screen change f<br>Cleaning brus<br>diameter:                                         | function by means of remote control<br><b>h:</b><br>500 mm, with own drive |  | widened & exte<br>4.500 x 1.000 n<br>Single trommel                        | r trommel, omission of middle product,<br>nded conveyor of coarse product<br>nm<br>, omission of middle product, widened &<br>yor of coarse product 4.500 x 1.000 mm) |  |  |  |

### **TECHNICAL DESCRIPTION 2**

| Chassis op                             | tions:                                                                                                                                                               | On wheels (standard)                                    |   | Weight:                                                                                         |                                                                       | k. 16,000 kg<br>ard equippe                              | d machine)    |         |  |
|----------------------------------------|----------------------------------------------------------------------------------------------------------------------------------------------------------------------|---------------------------------------------------------|---|-------------------------------------------------------------------------------------------------|-----------------------------------------------------------------------|----------------------------------------------------------|---------------|---------|--|
| ©                                      |                                                                                                                                                                      | Track drive<br>(requires remote<br>control Maxi)        |   | <b>Pulling device:</b><br>drawbar eye Ø 50 mm, according to ISO 1102                            |                                                                       |                                                          |               |         |  |
|                                        |                                                                                                                                                                      | ·······                                                 |   | Dimensions:                                                                                     |                                                                       |                                                          |               |         |  |
|                                        |                                                                                                                                                                      | On skids                                                |   | <i>Transportatio</i><br>Standard<br>length: 11,45 <sup>2</sup><br>height: 3,976<br>width: 2,550 | l mm<br>mm                                                            | ext. conve<br>11,609 mr<br>3,994 mm<br>2,550 mm          | n<br>I        |         |  |
| Drive conce                            | ept:                                                                                                                                                                 |                                                         |   |                                                                                                 |                                                                       |                                                          |               |         |  |
| diesel engine                          | diesel-hydraulic<br>diesel engine: CATERPILLAR C3.6 74,5 kW<br>2.400 U/m.<br>emission std.: EU stage V / EPA / CARB Tier 4<br>Final<br>drive: oil pumps & oil motors |                                                         |   | <i>Operation:</i><br>Standard<br>length: 13,109 mm<br>width: 11,038 mm<br>height: 3,976 mm      |                                                                       | ext. conveyor belt<br>14,563 mm<br>11,038 mm<br>3,976 mm |               |         |  |
| tank capacity                          | y: 2001/                                                                                                                                                             | 20 I AdBlue                                             |   | Capacity:                                                                                       |                                                                       | 50 m³/hour,<br>ding on con                               | dition of mat | erial   |  |
| diesel-elect<br>emission std<br>drive: | I.: EC-NF<br>Curren                                                                                                                                                  | RMM Stage III B<br>It synchron generator<br>tric motors | _ | depending on condition of mater<br>mesh size and feeding                                        |                                                                       |                                                          |               |         |  |
| tank capacity                          |                                                                                                                                                                      |                                                         |   | Colour / Coats:<br>polyurethane one-coat topcoat                                                |                                                                       |                                                          |               |         |  |
| country spec                           | external power supply possible (depending on<br>country specific current / in combination with diesel<br>electric or electric drive)                                 |                                                         |   |                                                                                                 | over and side covers: RAL 6001 gree<br>ning drum: RAL 7022 umbra gree |                                                          |               | ra grey |  |
| electric                               |                                                                                                                                                                      |                                                         |   |                                                                                                 |                                                                       |                                                          |               |         |  |