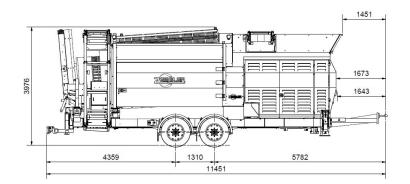

### **TECHNICAL DESCRIPTION 2**

| Chassis op                             | tions:                                                                                                                                                               | On wheels (standard)                                    |   | Weight:                                                                                         |                                                                       | k. 16,000 kg<br>ard equippe                              | d machine)    |         |  |
|----------------------------------------|----------------------------------------------------------------------------------------------------------------------------------------------------------------------|---------------------------------------------------------|---|-------------------------------------------------------------------------------------------------|-----------------------------------------------------------------------|----------------------------------------------------------|---------------|---------|--|
| ©                                      |                                                                                                                                                                      | Track drive<br>(requires remote<br>control Maxi)        |   | <b>Pulling device:</b><br>drawbar eye Ø 50 mm, according to ISO 1102                            |                                                                       |                                                          |               |         |  |
|                                        |                                                                                                                                                                      | ·······                                                 |   | Dimensions:                                                                                     |                                                                       |                                                          |               |         |  |
|                                        |                                                                                                                                                                      | On skids                                                |   | <i>Transportatio</i><br>Standard<br>length: 11,45 <sup>2</sup><br>height: 3,976<br>width: 2,550 | l mm<br>mm                                                            | ext. conve<br>11,609 mr<br>3,994 mm<br>2,550 mm          | n<br>I        |         |  |
| Drive conce                            | ept:                                                                                                                                                                 |                                                         |   |                                                                                                 |                                                                       |                                                          |               |         |  |
| diesel engine                          | diesel-hydraulic<br>diesel engine: CATERPILLAR C3.6 74,5 kW<br>2.400 U/m.<br>emission std.: EU stage V / EPA / CARB Tier 4<br>Final<br>drive: oil pumps & oil motors |                                                         |   | <i>Operation:</i><br>Standard<br>length: 13,109 mm<br>width: 11,038 mm<br>height: 3,976 mm      |                                                                       | ext. conveyor belt<br>14,563 mm<br>11,038 mm<br>3,976 mm |               |         |  |
| tank capacity                          | y: 2001/                                                                                                                                                             | 20 I AdBlue                                             |   | Capacity:                                                                                       |                                                                       | 50 m³/hour,<br>ding on con                               | dition of mat | erial   |  |
| diesel-elect<br>emission std<br>drive: | I.: EC-NF<br>Curren                                                                                                                                                  | RMM Stage III B<br>It synchron generator<br>tric motors | _ | depending on condition of mater<br>mesh size and feeding                                        |                                                                       |                                                          |               |         |  |
| tank capacity                          |                                                                                                                                                                      |                                                         |   | Colour / Coats:<br>polyurethane one-coat topcoat                                                |                                                                       |                                                          |               |         |  |
| country spec                           | external power supply possible (depending on<br>country specific current / in combination with diesel<br>electric or electric drive)                                 |                                                         |   |                                                                                                 | over and side covers: RAL 6001 gree<br>ning drum: RAL 7022 umbra gree |                                                          |               | ra grey |  |
| electric                               |                                                                                                                                                                      |                                                         |   |                                                                                                 |                                                                       |                                                          |               |         |  |