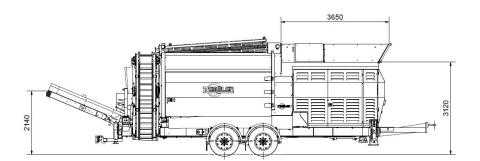

| over and side covers: RAL 6001 gree<br>ning drum: RAL 7022 umbra gree |                                                          |               | ra grey |  |
| electric                               |                                                                                                                                                                      |                                                         |   |                                                                                                 |                                                                       |                                                          |               |         |  |

connected load:

approx. 50 kVA



### DIMENSIONS EXTENDED CONVEYOR BELTS









### DIMENSIONS EXTENDED CONVEYOR BELTS









#### DIMENSIONS EXTENDED CONVEYOR BELTS