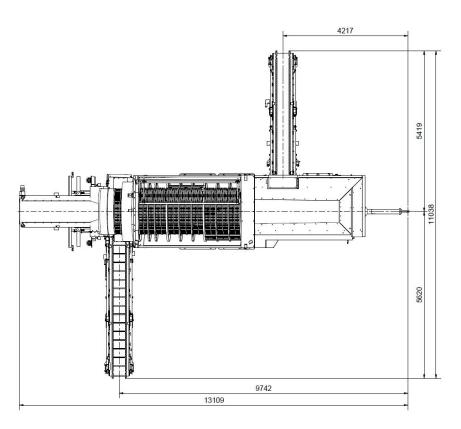

| over and side covers: RAL 6001 gree<br>ning drum: RAL 7022 umbra gree |                                                          |               | ra grey |  |
| electric                               |                                                                                                                                                                      |                                                         |   |                                                                                                 |                                                                       |                                                          |               |         |  |

connected load:

approx. 50 kVA



### DIMENSIONS EXTENDED CONVEYOR BELTS









### DIMENSIONS EXTENDED CONVEYOR BELTS









#### DIMENSIONS EXTENDED CONVEYOR BELTS